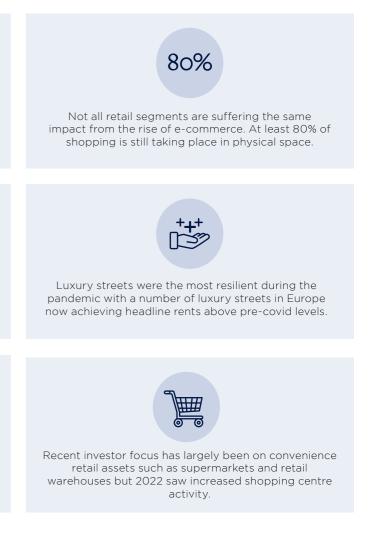

Retail re-pricing continues, bringing buyers back to the sector, whether for the current use or repurposing.

Retailers from the athleisure, premium fashion, F&B, convenience and home furnishings segments are being the most acquisitive.

Retail investment across Europe increased 10% YoY in 2022 to c 38 billion.

To read our latest insights and reports, please visit: www.savills.com/research

Head of European Commercial Research +44 (0) 20 7409 8781 moakley@savills.com