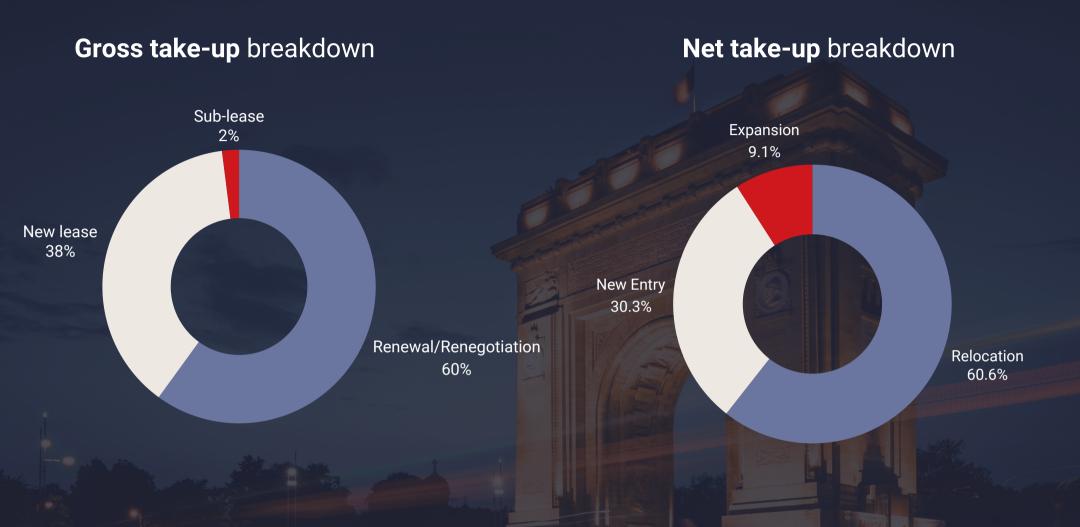

### **BUCHAREST OFFICE** MARKET

# 84.975 SQM

Gross take-up 87% y-o-y

# 32,182 sqm Net take-up

31% y-o-y

**206** / SQM/MONTH Prime rent