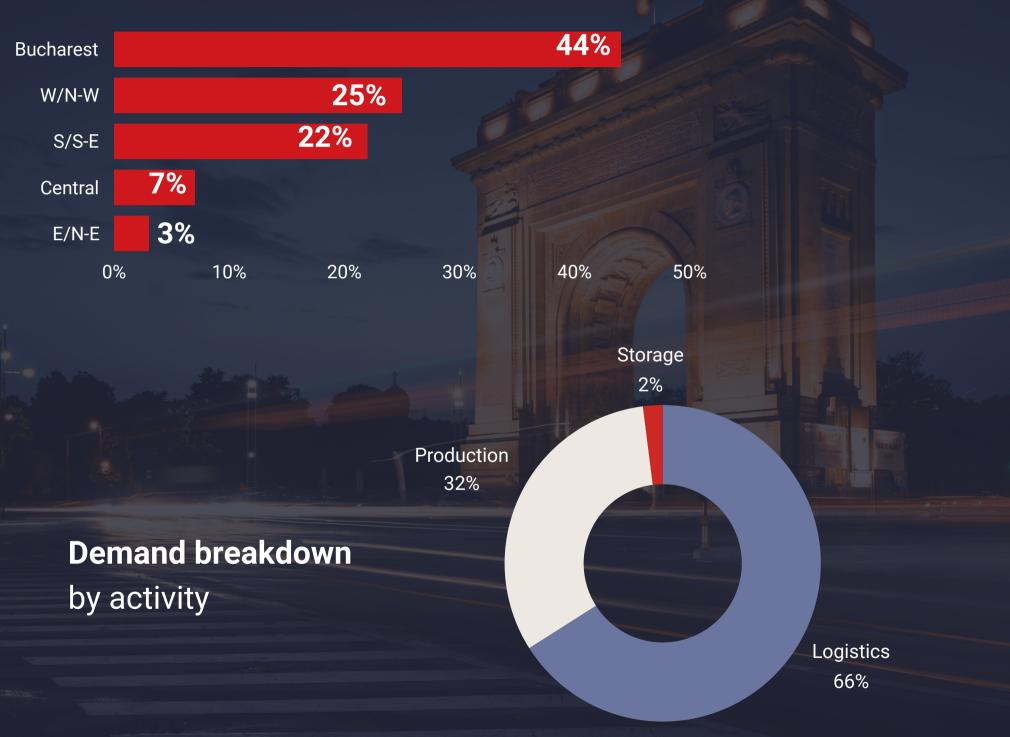

#### Demand breakdown by area

### Demand breakdown by industry

| Pipera                    |            |     | 51% | Business Services             |     | 45% |
|---------------------------|------------|-----|-----|-------------------------------|-----|-----|
| Central                   |            | 16% |     | Tech                          | 17% |     |
|                           | North      | 12% |     | Other                         | 14% |     |
|                           | CBD        | 6%  |     | Energy, Industrial            | 9%  |     |
| Floreasca/Barbu Vacarescu |            |     |     | Public                        | 5%  |     |
| Center-West               |            |     |     | Healthcare                    | 4%  |     |
|                           |            |     |     | Consumer Services             | 3%  |     |
|                           | Expozitiei | 5%  |     | Professional Services         | 2%  |     |
|                           | East       | <1% |     | Finance / Banking / Insurance | 1%  |     |
|                           |            |     |     |                               |     |     |