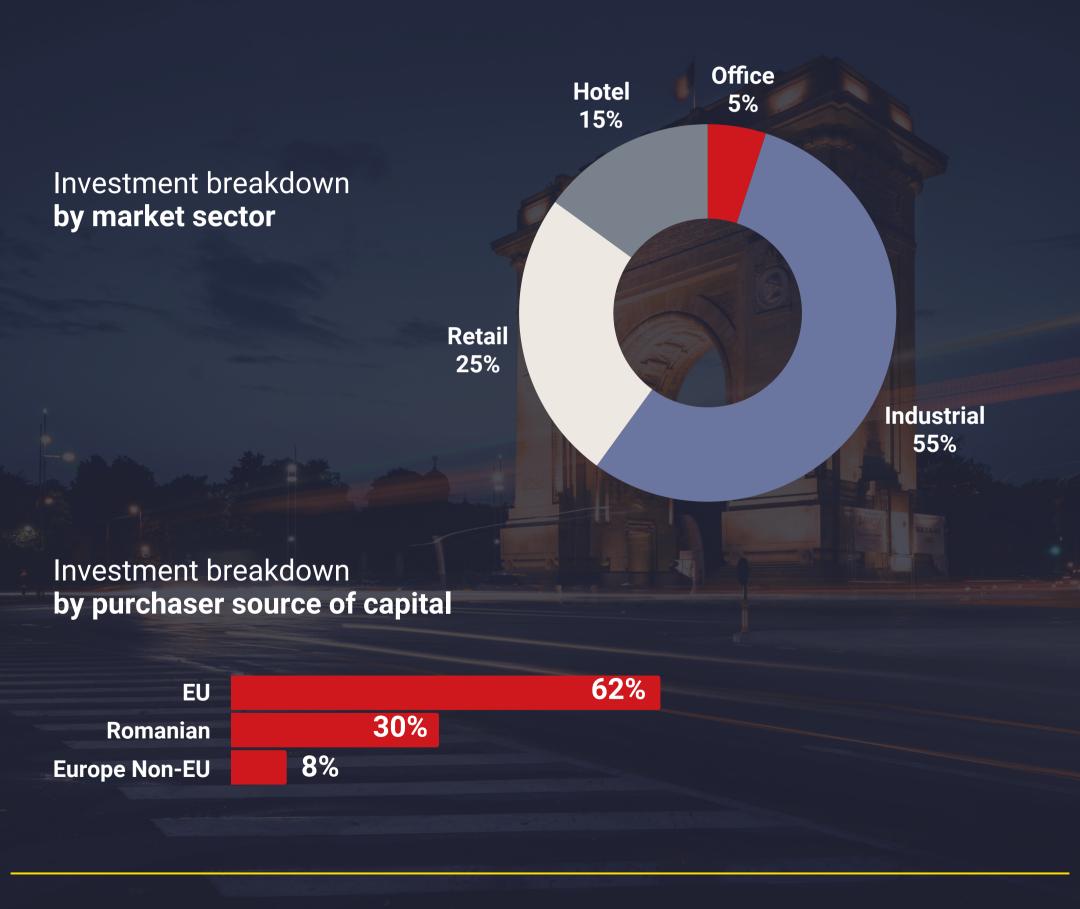

### INVESTMENT MARKET

Total investment volume, QI 2024

**41%** *y*-o-*y* 

office 7.5% yield industrial 7.75% yield retail 7.5% yield

## 136.25 M€ 90 M€ 17.6 M€

Total cross-border investment

Largest transaction

Average deal size

### INVESTMENT MARKET Q1 2024