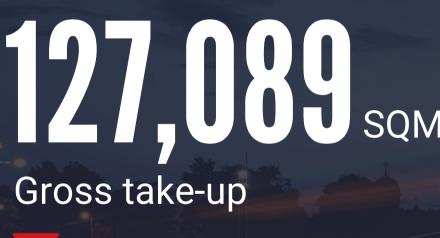

### 127,089<sub>SQM</sub> 102,042<sub>SQM</sub> Net take-up 27 % y-o-y

New deliveries

Prime rent

M SQM

**Total stock** 

Vacancy rate

### **ROMANIAN INDUSTRIAL MARKET** Q1 2024