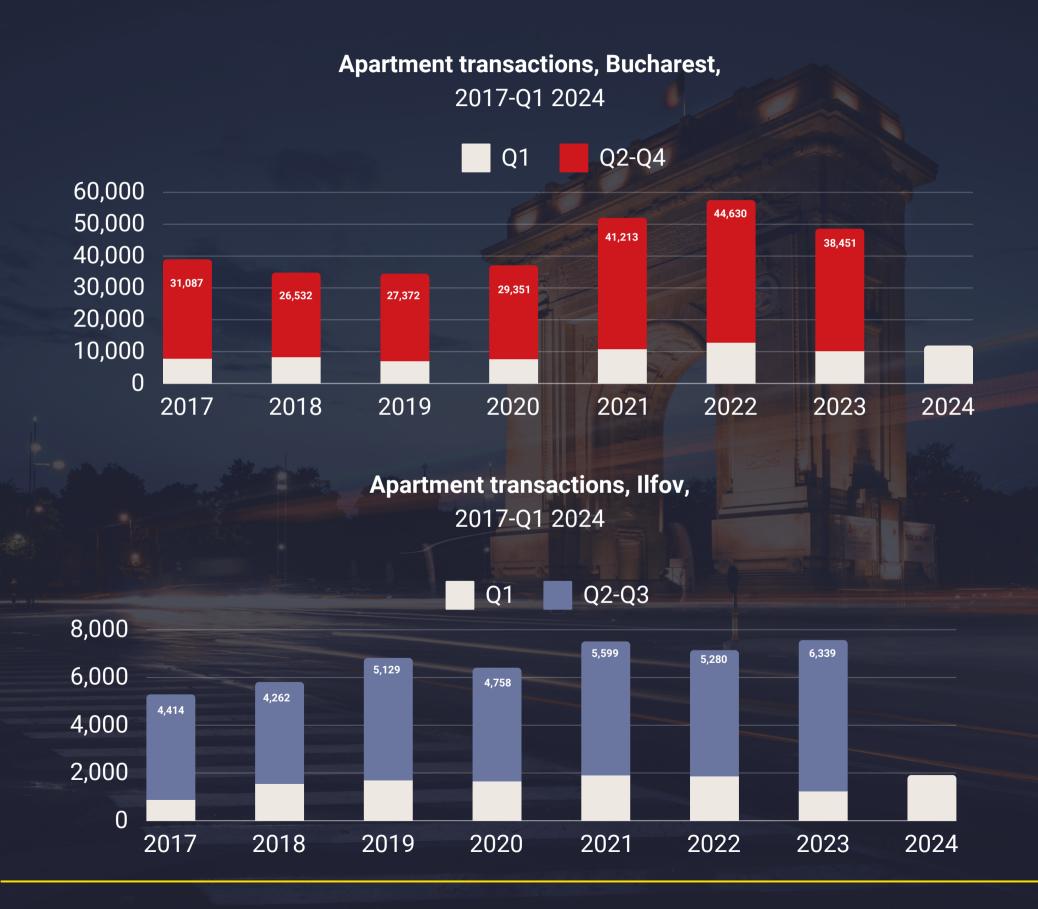

### **BUCHAREST RESIDENTIAL MARKET**

11,929

**Apartment Transactions** 

**18 %** *y*-o-*y* Bucharest, Q1 2024

1,950€

Average price/sqm New dwellings, March 2024 1,913 **Apartment Transactions** 56 % y-o-y Ilfov, Q1 2024

1,670€

Average price/sqm Old dwellings, March 2024 509

**Building Permits** Bucharest & Ilfov, 2m 2024

38,812 **Apartment Transactions** Romania, 2m 2024

**Building Permits** Romania, 2m 2024